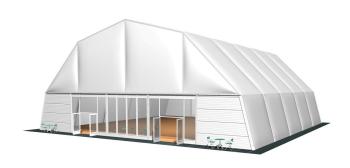

## **Specifications**

**Eave height:** 

4.00m

Span width:

25.00m

Ridge height:

11.08m

**Bay distance:** 

5.00m

Roof pitch:

45° / 15°

Number of gable uprights:

4 Gable upright (per end)

Longest component:

10.52m

Minimum length:

20.00m

Maximum length:

Unlimited in 5.00m increments

**Snow loading:** 

45 kg/m<sup>2</sup> / 9psf

Max allowed wind speed:

102 km/h (0.50kN/m<sup>2</sup>)

Main profile size:

334/122/4/6mm

**Eave connection type:** 

Galvanised steel insert

**Aluminium type:** 

European - Hard Pressed Extruded Structural Aluminium

**Connecting components:** 

European - hot dipped, structural grade corrosive resistant galvanised steel

**Roof covering type:** 

Premium grade, high gloss white, PVC coated polyester fabric - UV resistant and flame retardant according to: DIN 4102 B1, M2; BS 5438/7837; USA NFPA701.