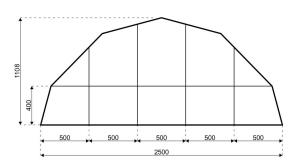

## **Specifications**

**Eave height:** 

4.00m

Span width:

25.00m

Ridge height:

11.08m

**Bay distance:** 

5.00m

Roof pitch:

45° / 15°

Number of gable uprights:

4 Gable upright (per end)

Longest component:

10.52m

Minimum length:

20.00m

Maximum length:

Unlimited in 5.00m increments

**Snow loading:** 

45 kg/m<sup>2</sup> / 9psf

Max allowed wind speed:

102 km/h (0.50kN/m<sup>2</sup>)

Main profile size: