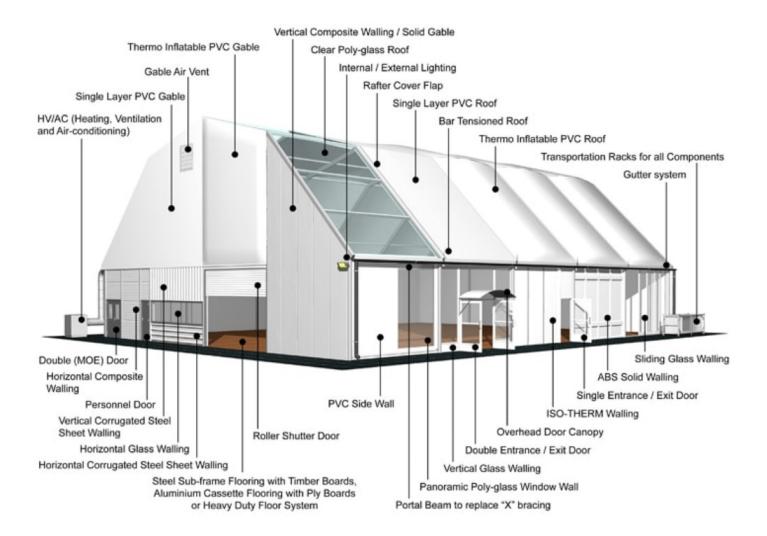

**Roof covering type:** 

Premium grade, high gloss white, PVC coated polyester fabric - UV resistant and flame retardant according to: DIN 4102 B1, M2; BS 5438/7837; USA NFPA701.