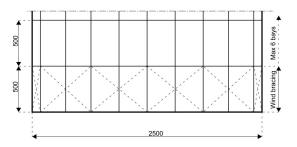

## **Specifications**

**Eave height:** 

4.00m

Span width:

25.00m

Ridge height:

11.08m

**Bay distance:** 

5.00m

Roof pitch:

45° / 15°

Number of gable uprights:

4 Gable upright (per end)

Longest component:

10.52m

Minimum length:

20.00m

Maximum length:

Unlimited in 5.00m increments

**Snow loading:** 

45 kg/m<sup>2</sup> / 9psf

Max allowed wind speed:

102 km/h (0.50kN/m<sup>2</sup>)

Main profile size: