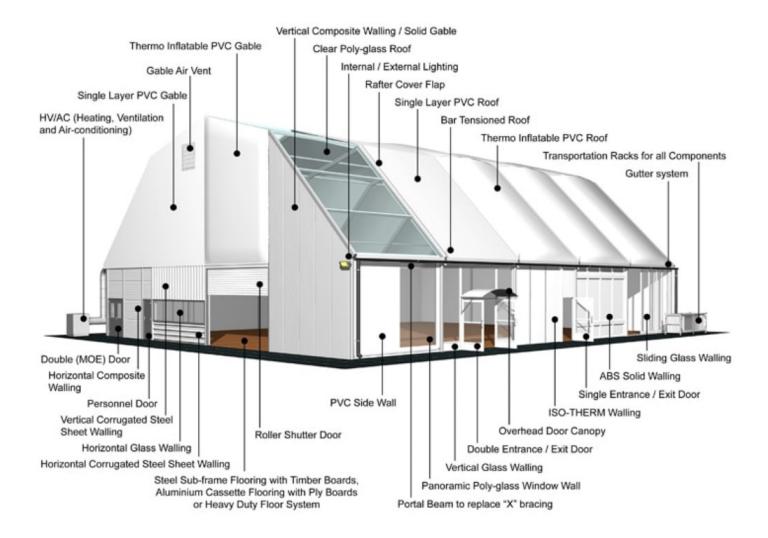

**Roof covering type:** 

Premium grade, high gloss white, PVC coated polyester fabric - UV resistant and flame retardant according to: DIN 4102 B1, M2; BS 5438/7837; USA NFPA701.