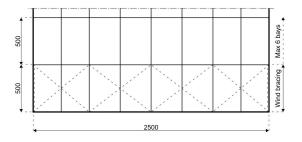

## **Specifications**

Eave height:

4.00m

Span width:

25.00m

Ridge height:

11.72m

**Bay distance:** 

5.00m

Roof pitch:

45° / 15°

Number of gable uprights:

4 Gable upright (per end)

Longest component:

11.12m

Minimum length: