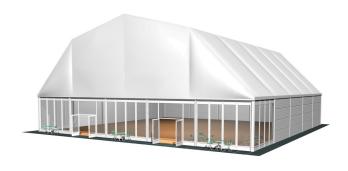

pan width:

25.00m

Ridge height:

11.72m

**Bay distance:** 

5.00m

Roof pitch:

45° / 15°

Number of gable uprights:

4 Gable upright (per end)

Longest component:

11.12m

Minimum length:

20.00m

Maximum length:

Unlimited in 5.00m increments

**Snow loading:** 

0 kg/m<sup>2</sup>

Max allowed wind speed:

102 km/h (0.50kN/m<sup>2</sup>)

Main profile size:

334/122/4/6mm

**Eave connection type:** 

Galvanised steel insert

**Aluminium type:** 

European - Hard Pressed Extruded Structural Aluminium

**Connecting components:** 

European - hot dipped, structural grade corrosive resistant galvanised steel

**Roof covering type:** 

Premium grade, high gloss white, PVC coated polyester fabric - UV resistant and flame retardant according to: DIN 4102 B1, M2; BS 5438/7837; USA NFPA701.









## **Accessories**



Central America

Greece