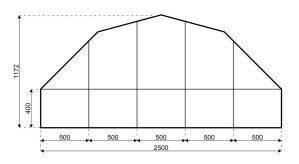

## **Specifications**

Eave height:

4.00m

Span width:

25.00m

Ridge height:

11.72m

**Bay distance:** 

5.00m

Roof pitch:

45° / 15°

Number of gable uprights:

4 Gable upright (per end)

Longest component:

11.12m

Minimum length:

20.00m

Maximum length:

Unlimited in 5.00m increments

**Snow loading:** 

0 kg/m<sup>2</sup>

Max allowed wind speed:

102 km/h (0.50kN/m<sup>2</sup>)

Main profile size: