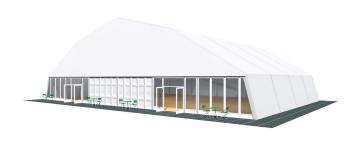

## **Specifications**

Eave height:

3.00m

Span width:

30.00m

Ridge height:

11.71m

**Bay distance:** 

5.00m

Roof pitch:

45° / 15°

Number of gable uprights:

5 Gable upright (per end)

Longest component:

8.97m

Minimum length:

25.00m

Maximum length:

Unlimited in 5.00m increments

**Snow loading:** 

45 kg/m<sup>2</sup> / 9psf

Max allowed wind speed:

102 km/h (0.50kN/m<sup>2</sup>)

Main profile size:

300/122/4/6mm

**Eave connection type:** 

Galvanised steel insert

**Aluminium type:** 

European - Hard Pressed Extruded Structural Aluminium

**Connecting components:** 

European - hot dipped, structural grade corrosive resistant galvanised steel

**Roof covering type:** 

Premium grade, high gloss white, PVC coated polyester fabric - UV resistant and flame retardant according to: DIN 4102 B1, M2; BS 5438/7837; USA NFPA701.

Central America

Greece