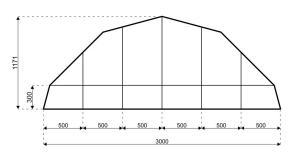

## **Specifications**

Eave height:

3.00m

Span width:

30.00m

Ridge height:

11.71m

**Bay distance:** 

5.00m

Roof pitch:

45° / 15°

Number of gable uprights:

5 Gable upright (per end)

Longest component:

8.97m

Minimum length:

25.00m

Maximum length:

Unlimited in 5.00m increments

**Snow loading:** 

45 kg/m<sup>2</sup> / 9psf

Max allowed wind speed:

102 km/h (0.50kN/m<sup>2</sup>)

Main profile size: