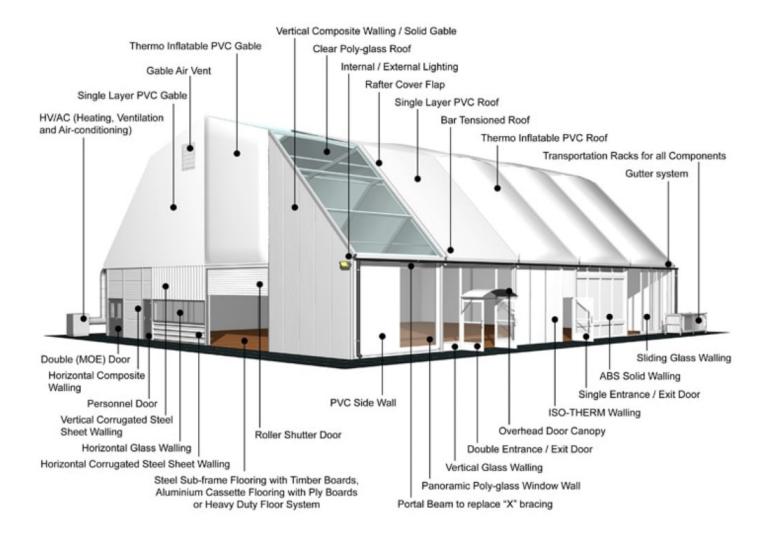

300/122/4/6mm

**Eave connection type:** 

Galvanised steel insert

**Aluminium type:** 

European - Hard Pressed Extruded Structural Aluminium

**Connecting components:** 

European - hot dipped, structural grade corrosive resistant galvanised steel

**Roof covering type:** 

Premium grade, high gloss white, PVC coated polyester fabric - UV resistant and flame retardant according to: DIN 4102 B1, M2; BS 5438/7837; USA NFPA701.

Central America

Greece