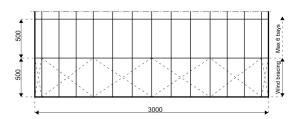

## **Specifications**

Eave height:

3.00m

Span width:

30.00m

Ridge height:

11.71m

**Bay distance:** 

5.00m

Roof pitch:

45° / 15°

Number of gable uprights:

5 Gable upright (per end)

Longest component:

8.97m

Minimum length:

25.00m

Maximum length:

Unlimited in 5.00m increments

**Snow loading:** 

45 kg/m<sup>2</sup> / 9psf

Max allowed wind speed:

102 km/h (0.50kN/m<sup>2</sup>)

Main profile size: