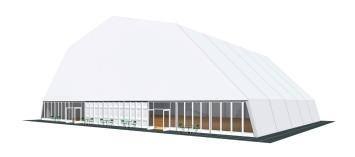

Span width:

37.00m

Ridge height:

13.48m

**Bay distance:** 

5.00m

Roof pitch:

45° / 15°

Number of gable uprights:

8 Gable upright (per end)

Longest component:

9.51m

Minimum length:

25.00m

Maximum length:

Unlimited in 5.00m increments

**Snow loading:** 

0 kg/m<sup>2</sup>

Max allowed wind speed:

102 km/h (0.50kN/m<sup>2</sup>)

Main profile size:

334/122/4/6mm

**Eave connection type:** 

Galvanised steel insert

**Aluminium type:** 

European - Hard Pressed Extruded Structural Aluminium

**Connecting components:** 

European - hot dipped, structural grade corrosive resistant galvanised steel

**Roof covering type:** 

Premium grade, high gloss white, PVC coated polyester fabric - UV resistant and flame retardant according to: DIN 4102 B1, M2; BS 5438/7837; USA NFPA701.







Central America

Greece



## **Accessories**



Central America

Greece