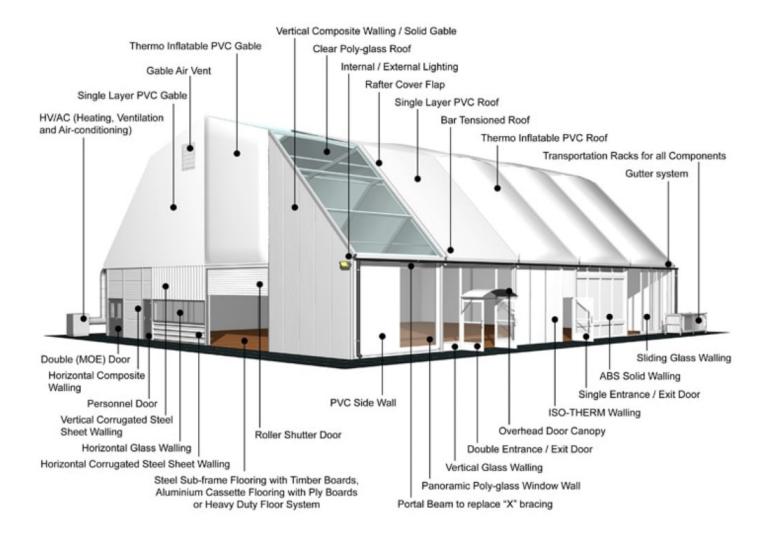

334/122/4/6mm

**Eave connection type:** 

Galvanised steel insert

**Aluminium type:** 

European - Hard Pressed Extruded Structural Aluminium

**Connecting components:** 

European - hot dipped, structural grade corrosive resistant galvanised steel

**Roof covering type:** 

Premium grade, high gloss white, PVC coated polyester fabric - UV resistant and flame retardant according to: DIN 4102 B1, M2; BS 5438/7837; USA NFPA701.

Central America

Greece