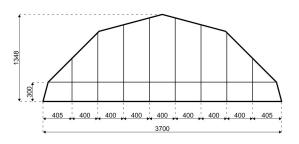

## **Specifications**

Eave height:

3.00m

Span width:

37.00m

Ridge height:

13.48m

**Bay distance:** 

5.00m

Roof pitch:

45° / 15°

Number of gable uprights:

8 Gable upright (per end)

Longest component:

9.51m

Minimum length:

25.00m

Maximum length:

Unlimited in 5.00m increments

**Snow loading:** 

0 kg/m<sup>2</sup>

Max allowed wind speed:

102 km/h (0.50kN/m<sup>2</sup>)

Main profile size: