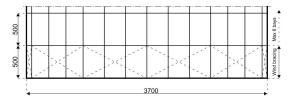

## **Specifications**

Eave height:

3.00m

Span width:

37.00m

Ridge height:

13.48m

**Bay distance:** 

5.00m

Roof pitch:

45° / 15°

Number of gable uprights:

8 Gable upright (per end)

Longest component:

9.51m

Minimum length:

25.00m

Maximum length:

Unlimited in 5.00m increments

**Snow loading:** 

0 kg/m<sup>2</sup>

Max allowed wind speed:

102 km/h (0.50kN/m<sup>2</sup>)

Main profile size: