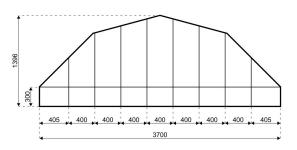

## **Specifications**

Eave height:

3.00m

Span width:

37.00m

Ridge height:

13.96m

**Bay distance:** 

5.00m

Roof pitch:

45° / 15°

Number of gable uprights:

8 Gable upright (per end)

Longest component:

9.92m

Minimum length:

25.00m

Maximum length:

Unlimited in 5.00m increments

**Snow loading:** 

0 kg/m<sup>2</sup>

Max allowed wind speed:

102 km/h (0.50kN/m<sup>2</sup>)

Main profile size:

334/122/4/6mm

**Eave connection type:** 

Galvanised steel insert

**Aluminium type:** 

European - Hard Pressed Extruded Structural Aluminium

**Connecting components:** 

European - hot dipped, structural grade corrosive resistant galvanised steel