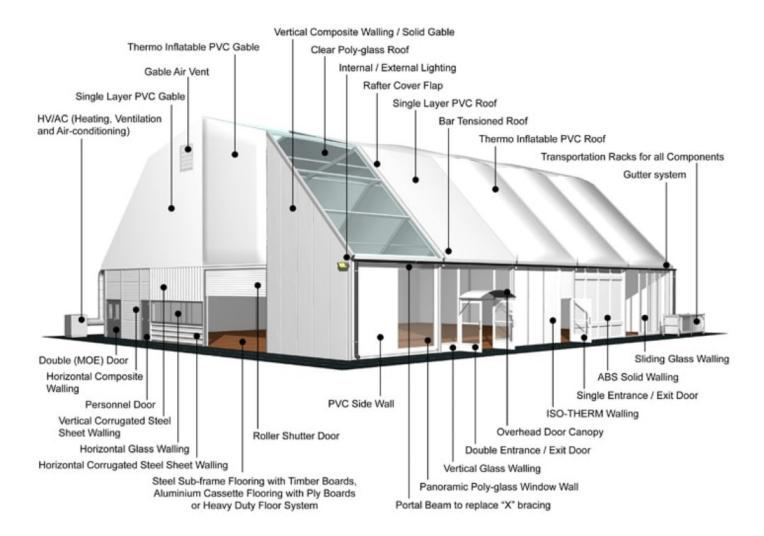

tance:** 

5.00m

Roof pitch:

45° / 15°

Number of gable uprights:

8 Gable upright (per end)

Longest component:

9.92m

Minimum length:

25.00m

Maximum length:

Unlimited in 5.00m increments

**Snow loading:** 

0 kg/m<sup>2</sup>

Max allowed wind speed:

102 km/h (0.50kN/m<sup>2</sup>)

Main profile size:

334/122/4/6mm

**Eave connection type:** 

Galvanised steel insert

**Aluminium type:** 

European - Hard Pressed Extruded Structural Aluminium

**Connecting components:** 

European - hot dipped, structural grade corrosive resistant galvanised steel

**Roof covering type:** 

Premium grade, high gloss white, PVC coated polyester fabric - UV resistant and flame retardant according to: DIN 4102 B1, M2; BS 5438/7837; USA NFPA701.







Central America

Greece



## **Accessories**



Central America

Greece