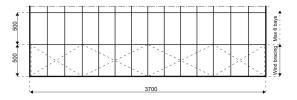

## **Specifications**

Eave height:

3.00m

Span width:

37.00m

Ridge height:

13.96m

**Bay distance:** 

5.00m

Roof pitch:

45° / 15°

Number of gable uprights:

8 Gable upright (per end)

Longest component:

9.92m

Minimum length:

25.00m

Maximum length:

Unlimited in 5.00m increments

**Snow loading:** 

0 kg/m<sup>2</sup>

Max allowed wind speed:

102 km/h (0.50kN/m<sup>2</sup>)

Main profile size:

334/122/4/6mm

**Eave connection type:** 

Galvanised steel insert

**Aluminium type:** 

European - Hard Pressed Extruded Structural Aluminium

**Connecting components:** 

European - hot dipped, structural grade corrosive resistant galvanised steel