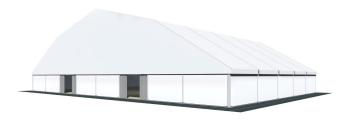

Span width:

37.00m

Ridge height:

13.96m

**Bay distance:** 

5.00m

Roof pitch:

45° / 15°

Number of gable uprights:

8 Gable upright (per end)

Longest component:

9.92m

Minimum length:

25.00m

Maximum length:

Unlimited in 5.00m increments

**Snow loading:** 

0 kg/m<sup>2</sup>

Max allowed wind speed:

102 km/h (0.50kN/m<sup>2</sup>)

Main profile size:

334/122/4/6mm

**Eave connection type:** 

Galvanised steel insert

**Aluminium type:** 

European - Hard Pressed Extruded Structural Aluminium

**Connecting components:** 

European - hot dipped, structural grade corrosive resistant galvanised steel

**Roof covering type:** 

Premium grade, high gloss white, PVC coated polyester fabric - UV resistant and flame retardant according to: DIN 4102 B1, M2; BS 5438/7837; USA NFPA701.







Central America

Greece



## **Accessories**



Central America

Greece