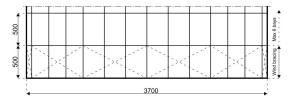

## **Specifications**

**Eave height:** 

4.00m

Span width:

37.00m

Ridge height:

14.49m

**Bay distance:** 

5.00m

Roof pitch:

45° / 15°

Number of gable uprights:

8 Gable upright (per end)

Longest component:

10.92m

Minimum length:

25.00m

Maximum length:

Unlimited in 5.00m increments

**Snow loading:** 

0 kg/m<sup>2</sup>

Max allowed wind speed:

102 km/h (0.50kN/m<sup>2</sup>)

Main profile size: