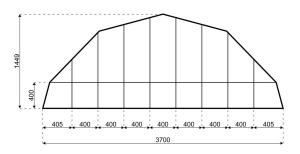

## **Specifications**

**Eave height:** 

4.00m

Span width:

37.00m

Ridge height:

14.49m

**Bay distance:** 

5.00m

Roof pitch:

45° / 15°

Number of gable uprights:

8 Gable upright (per end)

Longest component:

10.92m

Minimum length:

25.00m

Maximum length:

Unlimited in 5.00m increments

**Snow loading:** 

0 kg/m<sup>2</sup>

Max allowed wind speed:

102 km/h (0.50kN/m<sup>2</sup>)

Main profile size: