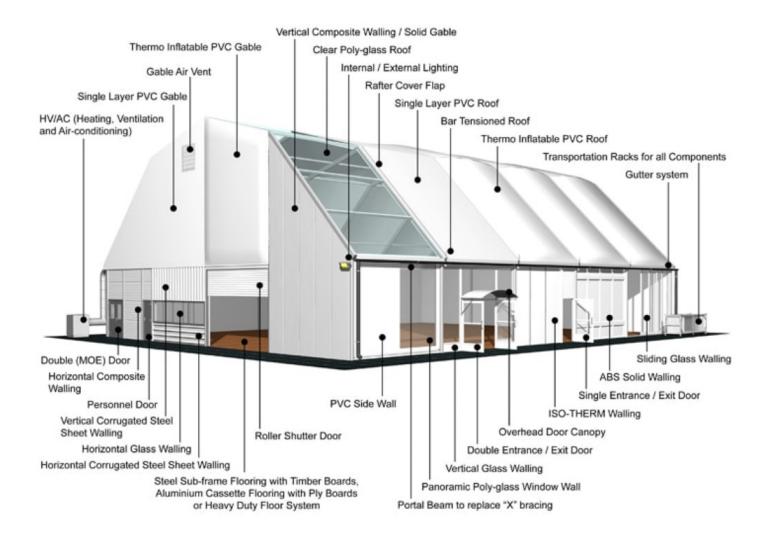

ance:** 

5.00m

Roof pitch:

45° / 15°

Number of gable uprights:

8 Gable upright (per end)

Longest component:

10.92m

Minimum length:

25.00m

Maximum length:

Unlimited in 5.00m increments

**Snow loading:** 

0 kg/m<sup>2</sup>

Max allowed wind speed:

102 km/h (0.50kN/m<sup>2</sup>)

Main profile size:

334/122/4/6mm

**Eave connection type:** 

Galvanised steel insert

**Aluminium type:** 

European - Hard Pressed Extruded Structural Aluminium

**Connecting components:** 

European - hot dipped, structural grade corrosive resistant galvanised steel

**Roof covering type:** 

Premium grade, high gloss white, PVC coated polyester fabric - UV resistant and flame retardant according to: DIN 4102 B1, M2; BS 5438/7837; USA NFPA701.







Central America

Greece



## **Accessories**



Greece