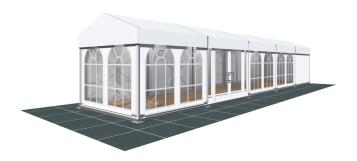

## **Specifications**

**Eave height:** 

2.30m

Span width:

3.00m

Ridge height:

2.84m

**Bay distance:** 

3.00m

Roof pitch:

20°

Longest component:

3.45m

Minimum length:

6.00m

**Maximum length:** 

Unlimited in 3.00m increments

Max allowed wind speed:

80 km/h (0.30kN/m<sup>2</sup>)

Main profile size:

94/48/3mm (3 or 4-channel) or 81/48/3mm (2-channel)

**Eave connection type:** 

Internal Galvanised Steel Insert

**Aluminium type:** 

European - Hard Pressed Extruded Structural Aluminium

Connecting components:

European - hot dipped, structural grade corrosive resistant galvanised steel

**Roof covering type:** 

Premium grade, high gloss white, PVC coated polyester fabric - UV resistant and flame retardant according to: DIN 4102 B1, M2; BS 5438/7837; USA NFPA701.









## **Accessories**



Steel Sub-frame Flooring with Timber Boards or Aluminium Cassette Flooring with Ply Boards

Central America

Greece