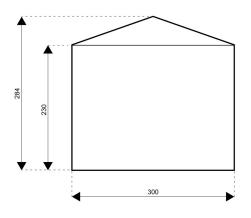

## **Specifications**

**Eave height:** 

2.30m

Span width:

3.00m

Ridge height:

2.84m

**Bay distance:** 

3.00m

Roof pitch:

20°

Longest component:

3.45m

Minimum length:

6.00m

**Maximum length:** 