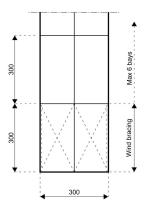

## **Specifications**

**Eave height:** 

2.30m

Span width:

3.00m

Ridge height:

2.84m

**Bay distance:** 

3.00m

Roof pitch:

20°

Longest component:

3.45m

Minimum length:

6.00m

**Maximum length:** 

Unlimited in 3.00m increments

Max allowed wind speed:

80 km/h (0.30kN/m<sup>2</sup>)

Main profile size:

94/48/3mm (3 or 4-channel) or 81/48/3mm (2-channel)

**Eave connection type:** 

Internal Galvanised Steel Insert