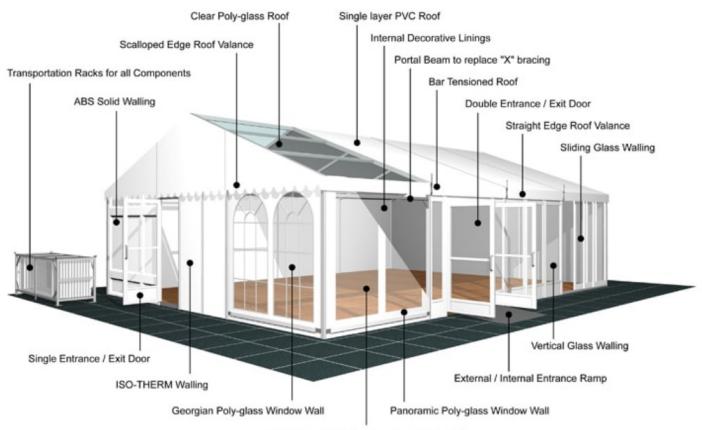

**Aluminium type:** 

European - Hard Pressed Extruded Structural Aluminium

Connecting components:

European - hot dipped, structural grade corrosive resistant galvanised steel

**Roof covering type:** 

Premium grade, high gloss white, PVC coated polyester fabric - UV resistant and flame retardant according to: DIN 4102 B1, M2; BS 5438/7837; USA NFPA701.

## **Accessories**

Steel Sub-frame Flooring with Timber Boards or Aluminium Cassette Flooring with Ply Boards

Central America

Greece