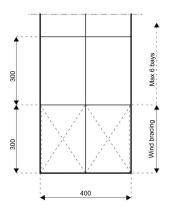

## **Specifications**

**Eave height:** 

2.30m

Span width:

4.00m

Ridge height:

3.01m

**Bay distance:** 

3.00m

Roof pitch:

20°

Longest component:

4.00m

Minimum length:

6.00m

**Maximum length:** 

Unlimited in 3.00m increments

Max allowed wind speed:

80 km/h (0.30kN/m<sup>2</sup>)

Main profile size:

94/48/3mm (3 or 4-channel) or 81/48/3mm (2-channel)

**Eave connection type:** 

Internal Galvanised Steel Insert