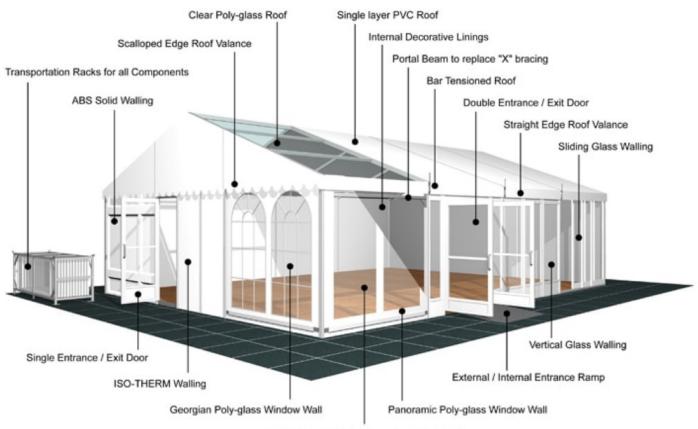

**Aluminium type:** 

European - Hard Pressed Extruded Structural Aluminium

Connecting components:

European - hot dipped, structural grade corrosive resistant galvanised steel

**Roof covering type:** 

Premium grade, high gloss white, PVC coated polyester fabric - UV resistant and flame retardant according to: DIN 4102 B1, M2; BS 5438/7837; USA NFPA701.

## **Accessories**

Steel Sub-frame Flooring with Timber Boards or Aluminium Cassette Flooring with Ply Boards

Central America

Greece