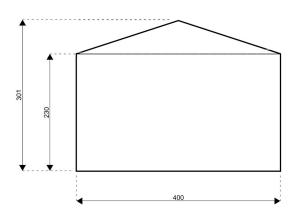

## **Specifications**

**Eave height:** 

2.30m

Span width:

4.00m

Ridge height:

3.01m

**Bay distance:** 

3.00m

Roof pitch:

20°

Longest component:

4.00m

Minimum length:

6.00m

**Maximum length:** 