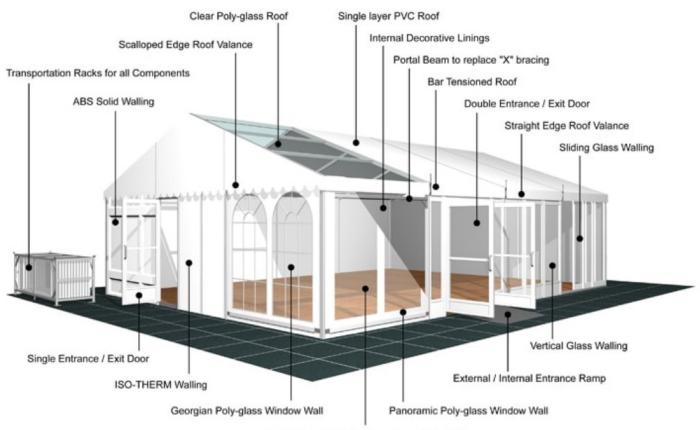

**Aluminium type:** 

European - Hard Pressed Extruded Structural Aluminium

**Connecting components:** 

European - hot dipped, structural grade corrosive resistant galvanised steel

**Roof covering type:** 

Premium grade, high gloss white, PVC coated polyester fabric - UV resistant and flame retardant according to: DIN 4102 B1, M2; BS 5438/7837; USA NFPA701.

Central America

Greece

## **Accessories**

Steel Sub-frame Flooring with Timber Boards or Aluminium Cassette Flooring with Ply Boards

Central America

Greece