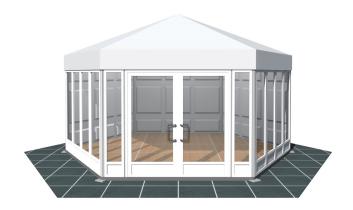

## **Specifications**

**Eave height:** 

2.30m

Span width:

6.00m

Ridge height:

3.88m

**Bay distance:** 

3.00m

Roof pitch:

20°

Longest component:

3.50m

Minimum length:

N/A

Maximum length:

Multiple configurations possible

Max allowed wind speed:

80 km/h (0.30kN/m<sup>2</sup>)

Main profile size:

94/48/3mm (3 or 4-channel) or 81/48/3mm (2-channel)

**Eave connection type:** 

Internal Galvanised Steel Insert