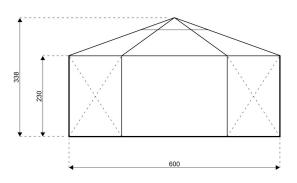

## **Specifications**

**Eave height:** 

2.30m

Span width:

6.00m

Ridge height:

3.88m

**Bay distance:** 

3.00m

Roof pitch:

20°

Longest component:

3.50m

Minimum length:

N/A

Maximum length: