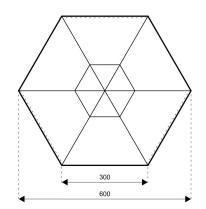

## **Specifications**

**Eave height:** 

2.30m

Span width:

6.00m

Ridge height:

3.88m

**Bay distance:** 

3.00m

Roof pitch:

20°

Longest component:

3.50m

Minimum length:

N/A

Maximum length: