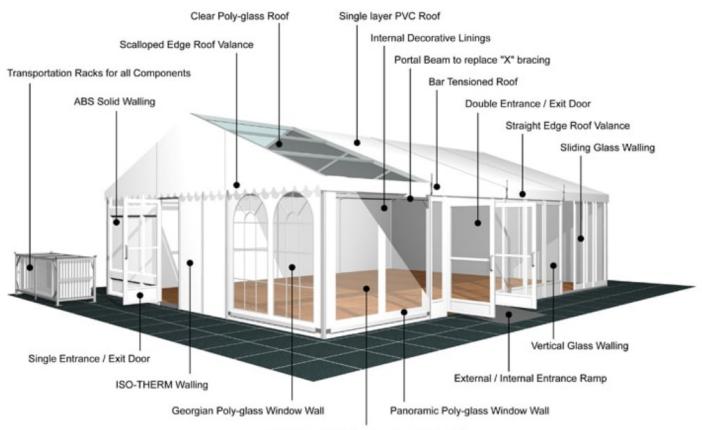

Internal Galvanised Steel Insert

**Aluminium type:** 

European - Hard Pressed Extruded Structural Aluminium

Connecting components:

European - hot dipped, structural grade corrosive resistant galvanised steel

Roof covering type:

Premium grade, high gloss white, PVC coated polyester fabric - UV resistant and flame retardant according to: DIN 4102 B1, M2; BS 5438/7837; USA NFPA701.

Central America

Greece