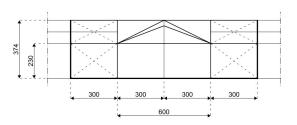

## **Specifications**

**Eave height:** 

2.30m

Span width:

8.00m

Ridge height:

3.74m

**Bay distance:** 

3.00m

Roof pitch:

20°

Number of gable uprights:

1 Gable upright (per end)

Longest component:

4.30m

Minimum length: