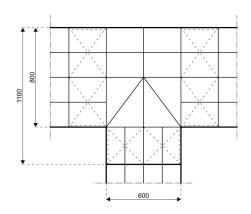

## **Specifications**

**Eave height:** 

2.30m

Span width:

8.00m

Ridge height:

3.74m

**Bay distance:** 

3.00m

Roof pitch:

20°

Number of gable uprights:

1 Gable upright (per end)

Longest component:

4.30m

Minimum length: