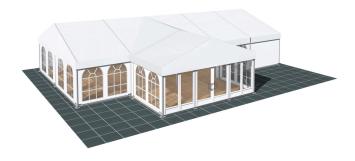

2.30m

Span width:

8.00m

Ridge height:

3.74m

**Bay distance:** 

3.00m

Roof pitch:

20°

Number of gable uprights:

1 Gable upright (per end)

Longest component:

4.30m

Minimum length:

As shown

Maximum length:

Unlimited in 3.00m increments

Max allowed wind speed:

80 km/h (0.30kN/m<sup>2</sup>)

Main profile size:

94/48/3mm (3 or 4-channel) or 81/48/3mm (2-channel)

**Eave connection type:** 

Internal Galvanised Steel Insert

**Aluminium type:** 

European - Hard Pressed Extruded Structural Aluminium

Connecting components:

European - hot dipped, structural grade corrosive resistant galvanised steel

Roof covering type:

Premium grade, high gloss white, PVC coated polyester fabric - UV resistant and flame retardant according to: DIN 4102 B1, M2; BS 5438/7837; USA NFPA701.







Central America

Greece



## **Accessories**



Steel Sub-frame Flooring with Timber Boards or Aluminium Cassette Flooring with Ply Boards

Central America

Greece