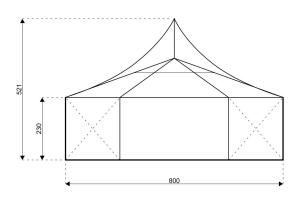

## **Specifications**

**Eave height:** 

2.30m

Span width:

8.00m

Peak height:

5.21m

Ridge height:

3.74m

**Bay distance:** 

4.00m

**Roof pitch:** 

20°

Longest component:

4.30m

Minimum length: