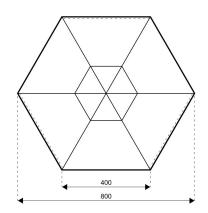

## **Specifications**

**Eave height:** 

2.30m

Span width:

8.00m

Peak height:

5.21m

Ridge height:

3.74m

**Bay distance:** 

4.00m

**Roof pitch:** 

20°

Longest component:

4.30m

Minimum length: