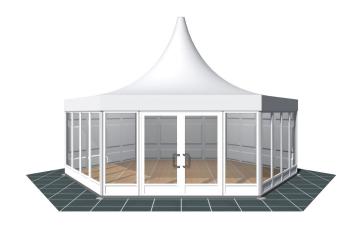

tions**

**Eave height:** 

2.30m

Span width:

8.00m

Peak height:

5.21m

Ridge height:

3.74m

**Bay distance:** 

4.00m

**Roof pitch:** 

20°

Longest component:

4.30m

Minimum length:

N/A

Maximum length:

Multiple configurations possible

Max allowed wind speed:

80 km/h (0.30kN/m<sup>2</sup>)

Main profile size:

94/48/3mm (3 or 4-channel) or 81/48/3mm (2-channel)

**Eave connection type:** 

Internal Galvanised Steel Insert

**Aluminium type:** 

European - Hard Pressed Extruded Structural Aluminium

Connecting components:

European - hot dipped, structural grade corrosive resistant galvanised steel

**Roof covering type:** 

Premium grade, high gloss white, PVC coated polyester fabric - UV resistant and flame retardant according to: DIN 4102 B1, M2; BS 5438/7837; USA NFPA701.







Central America

Greece



## **Accessories**



Steel Sub-frame Flooring with Timber Boards or Aluminium Cassette Flooring with Ply Boards

Central America

Greece