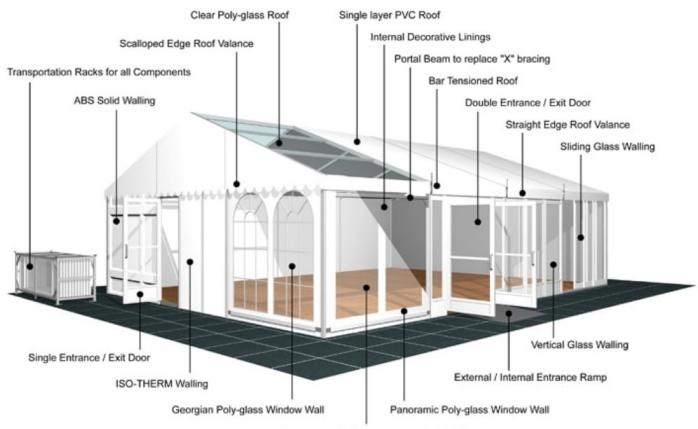

Internal Galvanised Steel Insert

**Aluminium type:** 

European - Hard Pressed Extruded Structural Aluminium

Connecting components:

European - hot dipped, structural grade corrosive resistant galvanised steel

**Roof covering type:** 

Premium grade, high gloss white, PVC coated polyester fabric - UV resistant and flame retardant according to: DIN 4102 B1, M2; BS 5438/7837; USA NFPA701.

Central America

Greece

## **Accessories**

Steel Sub-frame Flooring with Timber Boards or Aluminium Cassette Flooring with Ply Boards

Central America

Greece