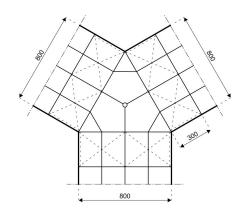

## **Specifications**

Eave height:

2.30m

Span width:

8.00m

Peak height:

5.24m

Ridge height:

3.74m

**Bay distance:** 

3.00m

**Roof pitch:** 

20°

Number of gable uprights:

1 Gable upright (per end)

Longest component:

4.30m

Minimum length:

As shown

Maximum length:

Unlimited in 3.00m increments

Max allowed wind speed:

80 km/h (0.30kN/m<sup>2</sup>)

Main profile size:

94/48/3mm (3 or 4-channel) or 81/48/3mm (2-channel)

**Eave connection type:** 

Internal Galvanised Steel Insert

**Aluminium type:** 

European - Hard Pressed Extruded Structural Aluminium

**Connecting components:** 