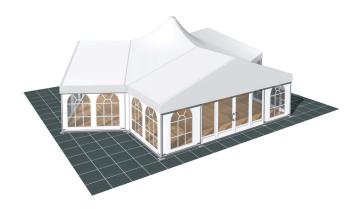

## **Specifications**

Eave height:

2.30m

Span width:

8.00m

Peak height:

5.24m

Ridge height:

3.74m

**Bay distance:** 

3.00m

**Roof pitch:** 

20°

Number of gable uprights:

1 Gable upright (per end)

Longest component:

4.30m

Minimum length:

As shown

Maximum length:

Unlimited in 3.00m increments

Max allowed wind speed:

80 km/h (0.30kN/m<sup>2</sup>)

Main profile size:

94/48/3mm (3 or 4-channel) or 81/48/3mm (2-channel)

**Eave connection type:** 

Internal Galvanised Steel Insert

**Aluminium type:** 

European - Hard Pressed Extruded Structural Aluminium

**Connecting components:** 

European - hot dipped, structural grade corrosive resistant galvanised steel

**Roof covering type:** 

Premium grade, high gloss white, PVC coated polyester fabric - UV resistant and flame retardant according to: DIN 4102 B1, M2; BS 5438/7837; USA NFPA701.