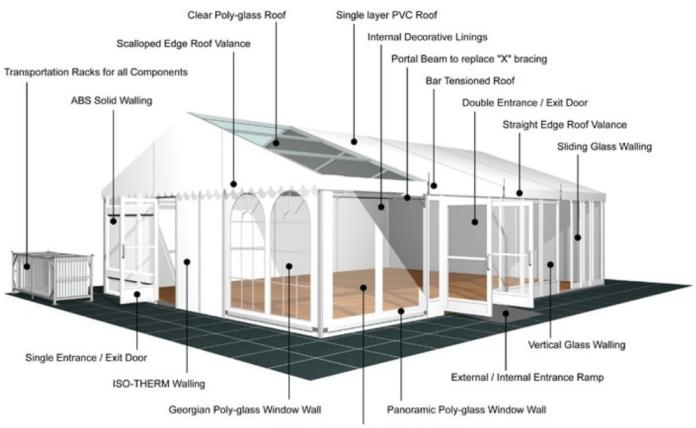

## **Accessories**

Steel Sub-frame Flooring with Timber Boards or Aluminium Cassette Flooring with Ply Boards

Central America

Greece