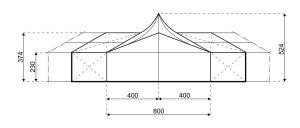

## **Specifications**

Eave height:

2.30m

Span width:

8.00m

Peak height:

5.24m

Ridge height:

3.74m

**Bay distance:** 

3.00m

**Roof pitch:** 

20°

Number of gable uprights:

1 Gable upright (per end)

Longest component:

4.30m

Minimum length:

As shown

Maximum length:

Unlimited in 3.00m increments

Max allowed wind speed:

80 km/h (0.30kN/m<sup>2</sup>)

Main profile size: