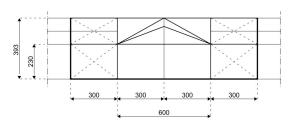

## **Specifications**

Eave height:

2.30m

Span width:

9.00m

Ridge height:

3.93m

Bay distance:

3.00m

Roof pitch:

20°

Number of gable uprights:

2 Gable upright (per end)

Longest component:

4.90m

Minimum length:

As shown

Maximum length:

Unlimited in 3.00m increments

Max allowed wind speed:

80 km/h (0.30kN/m<sup>2</sup>)

Main profile size:

94/48/3mm (3 or 4-channel) or 81/48/3mm (2-channel)

**Eave connection type:** 