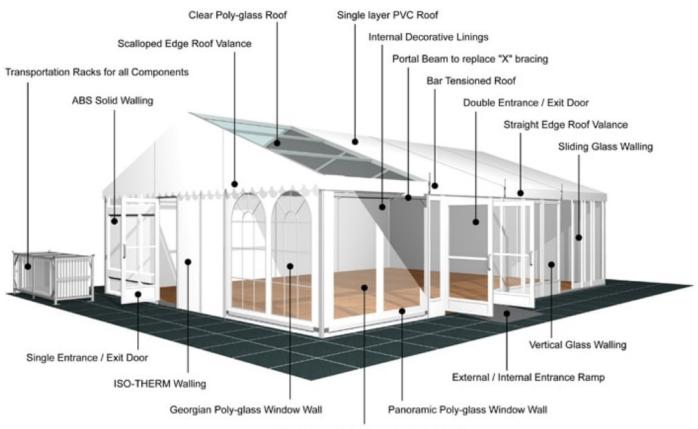

Internal Galvanised Steel Insert

**Aluminium type:** 

European - Hard Pressed Extruded Structural Aluminium

Connecting components:

European - hot dipped, structural grade corrosive resistant galvanised steel

Roof covering type:

Premium grade, high gloss white, PVC coated polyester fabric - UV resistant and flame retardant according to: DIN 4102 B1, M2; BS 5438/7837; USA NFPA701.

## **Accessories**

Steel Sub-frame Flooring with Timber Boards or Aluminium Cassette Flooring with Ply Boards

Central America

Greece