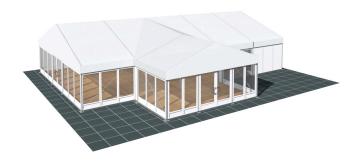

## **Specifications**

Eave height:

2.30m

Span width:

9.00m

Ridge height:

3.93m

Bay distance:

3.00m

Roof pitch:

20°

Number of gable uprights:

2 Gable upright (per end)

Longest component:

4.90m

Minimum length:

As shown

Maximum length:

Unlimited in 3.00m increments

Max allowed wind speed:

80 km/h (0.30kN/m<sup>2</sup>)

Main profile size:

94/48/3mm (3 or 4-channel) or 81/48/3mm (2-channel)

**Eave connection type:** 

Internal Galvanised Steel Insert

**Aluminium type:** 

European - Hard Pressed Extruded Structural Aluminium

Connecting components:

European - hot dipped, structural grade corrosive resistant galvanised steel

Roof covering type:

Premium grade, high gloss white, PVC coated polyester fabric - UV resistant and flame retardant according to: DIN 4102 B1, M2; BS 5438/7837; USA NFPA701.