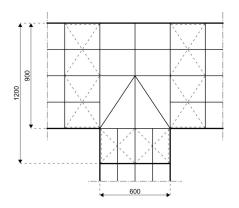

## **Specifications**

Eave height:

2.30m

Span width:

9.00m

Ridge height:

3.93m

Bay distance:

3.00m

Roof pitch:

20°

Number of gable uprights:

2 Gable upright (per end)

Longest component:

4.90m

Minimum length:

As shown

Maximum length:

Unlimited in 3.00m increments

Max allowed wind speed:

80 km/h (0.30kN/m<sup>2</sup>)

Main profile size:

94/48/3mm (3 or 4-channel) or 81/48/3mm (2-channel)

**Eave connection type:** 