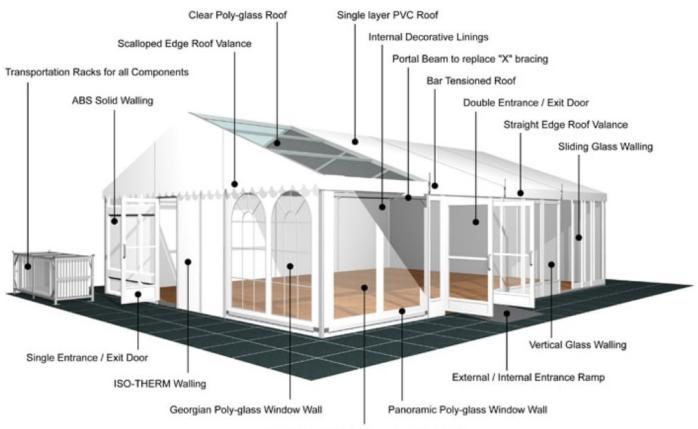

Internal Galvanised Steel Insert

**Aluminium type:** 

European - Hard Pressed Extruded Structural Aluminium

Connecting components:

European - hot dipped, structural grade corrosive resistant galvanised steel

Roof covering type:

Premium grade, high gloss white, PVC coated polyester fabric - UV resistant and flame retardant according to: DIN 4102 B1, M2; BS 5438/7837; USA NFPA701.

Central America

Greece

## **Accessories**

Steel Sub-frame Flooring with Timber Boards or Aluminium Cassette Flooring with Ply Boards

Central America

Greece