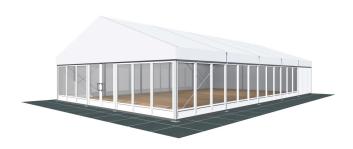

:** 

2.30m

Span width:

9.00m

Ridge height:

3.93m

**Bay distance:** 

3.00m

Roof pitch:

20°

Number of gable uprights:

2 Gable upright (per end)

Longest component:

4.90m

Minimum length:

6.00m

Maximum length:

Unlimited in 3.00m increments

Max allowed wind speed:

80 km/h (0.30kN/m<sup>2</sup>)

Main profile size:

94/48/3mm (3 or 4-channel) or 81/48/3mm (2-channel)

**Eave connection type:** 

Internal Galvanised Steel Insert

**Aluminium type:** 

European - Hard Pressed Extruded Structural Aluminium

Connecting components:

European - hot dipped, structural grade corrosive resistant galvanised steel

Roof covering type:

Premium grade, high gloss white, PVC coated polyester fabric - UV resistant and flame retardant according to: DIN 4102 B1, M2; BS 5438/7837; USA NFPA701.







Central America

Greece



## **Accessories**



Steel Sub-frame Flooring with Timber Boards or Aluminium Cassette Flooring with Ply Boards

Central America

Greece