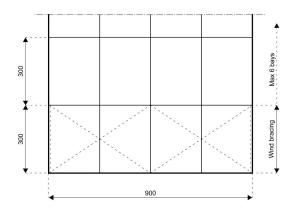

## **Specifications**

**Eave height:** 

2.30m

Span width:

9.00m

Ridge height:

3.93m

**Bay distance:** 

3.00m

Roof pitch:

20°

Number of gable uprights:

2 Gable upright (per end)

Longest component:

4.90m

Minimum length:

6.00m

Maximum length:

Unlimited in 3.00m increments

Max allowed wind speed:

80 km/h (0.30kN/m<sup>2</sup>)

Main profile size:

94/48/3mm (3 or 4-channel) or 81/48/3mm (2-channel)

**Eave connection type:** 