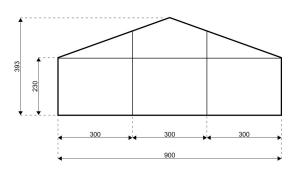

## **Specifications**

**Eave height:** 

2.30m

Span width:

9.00m

Ridge height:

3.93m

**Bay distance:** 

3.00m

Roof pitch:

20°

Number of gable uprights:

2 Gable upright (per end)

Longest component:

4.90m

Minimum length:

6.00m

Maximum length:

Unlimited in 3.00m increments

Max allowed wind speed:

80 km/h (0.30kN/m<sup>2</sup>)

Main profile size:

94/48/3mm (3 or 4-channel) or 81/48/3mm (2-channel)

**Eave connection type:** 