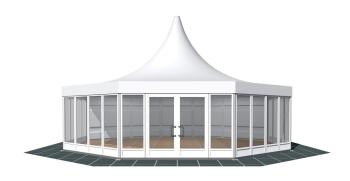

## **Specifications**

**Eave height:** 

2.30m

Span width:

10.00m

Peak height:

5.62m

Ridge height:

4.12m

**Bay distance:** 

3.82m

**Roof pitch:** 

20°

Longest component:

5.40m

Minimum length: