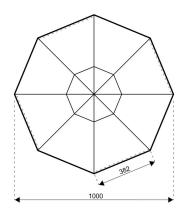

## **Specifications**

**Eave height:** 

2.30m

Span width:

10.00m

Peak height:

5.62m

Ridge height:

4.12m

**Bay distance:** 

3.82m

**Roof pitch:** 

20°

Longest component:

5.40m

Minimum length: