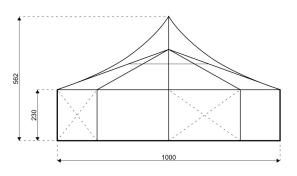

## **Specifications**

**Eave height:** 

2.30m

Span width:

10.00m

Peak height:

5.62m

Ridge height:

4.12m

**Bay distance:** 

3.82m

**Roof pitch:** 

20°

Longest component:

5.40m

Minimum length: