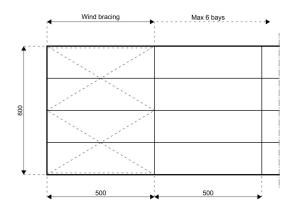

5.00m

Roof pitch:

18°

Number of gable uprights:

1 Gable upright (per end)

Longest component:

5.50m

Minimum length:

5.00m

Maximum length:

Unlimited in 5.00m increments

Max allowed wind speed:

80 km/h (0.30kN/m<sup>2</sup>)

Main profile size:

110/68/3mm (4-channel)

**Eave connection type:** 