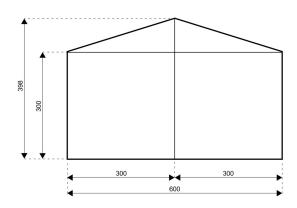

## **Specifications**

Eave height:

3.00m

Span width:

6.00m

Ridge height:

3.98m

**Bay distance:** 