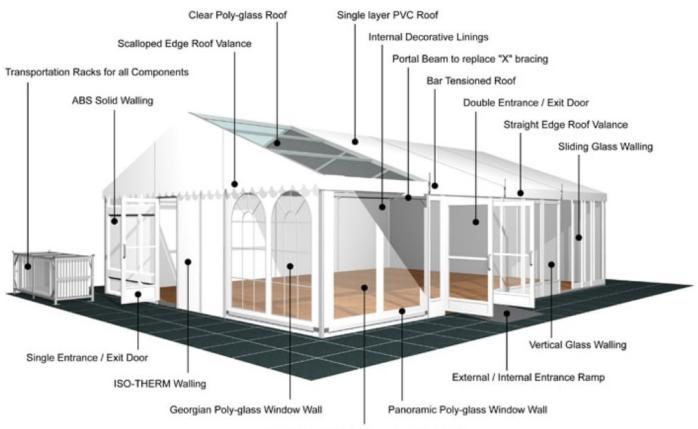

6.00m

Ridge height:

3.98m

**Bay distance:** 

5.00m

Roof pitch:

18°

Number of gable uprights:

1 Gable upright (per end)

Longest component:

5.50m

Minimum length:

5.00m

Maximum length:

Unlimited in 5.00m increments

Max allowed wind speed:

80 km/h (0.30kN/m<sup>2</sup>)

Main profile size:

110/68/3mm (4-channel)

**Eave connection type:** 

Internal Galvanised Steel Insert

**Aluminium type:** 

European - Hard Pressed Extruded Structural Aluminium

Connecting components:

European - hot dipped, structural grade corrosive resistant galvanised steel

Roof covering type:

Premium grade, high gloss white, PVC coated polyester fabric - UV resistant and flame retardant according to: DIN 4102 B1, M2; BS 5438/7837; USA NFPA701.







Central America

Greece



## **Accessories**



Steel Sub-frame Flooring with Timber Boards or Aluminium Cassette Flooring with Ply Boards

Central America

Greece