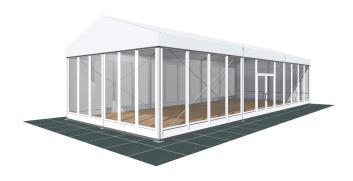

**Specifications**

Eave height:

3.00m

Span width:

6.00m

Ridge height:

3.98m

**Bay distance:** 

5.00m

Roof pitch:

18°

Number of gable uprights:

1 Gable upright (per end)

Longest component:

5.50m

Minimum length:

5.00m

Maximum length:

Unlimited in 5.00m increments

Max allowed wind speed:

80 km/h (0.30kN/m<sup>2</sup>)

Main profile size:

110/68/3mm (4-channel)

**Eave connection type:** 

Internal Galvanised Steel Insert

**Aluminium type:** 

European - Hard Pressed Extruded Structural Aluminium

Connecting components:

European - hot dipped, structural grade corrosive resistant galvanised steel

Roof covering type:

Premium grade, high gloss white, PVC coated polyester fabric - UV resistant and flame retardant according to: DIN 4102 B1, M2; BS 5438/7837; USA NFPA701.







Central America

Greece



## **Accessories**



Steel Sub-frame Flooring with Timber Boards or Aluminium Cassette Flooring with Ply Boards

Central America

Greece