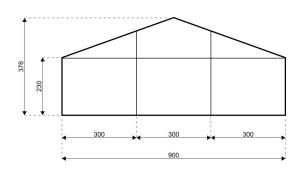

## **Specifications**

**Eave height:** 

2.30m / 3.00m

Span width:

9.00m

Ridge height:

3.76m

**Bay distance:** 

5.00m

Roof pitch:

18°

Number of gable uprights:

1 Gable upright (per end)

Longest component:

5.50m

Minimum length:

5.00m

Maximum length:

Unlimited in 5.00m increments

Max allowed wind speed:

80 km/h (0.30kN/m<sup>2</sup>)

Main profile size:

110/68/3mm (4-channel)

**Eave connection type:** 