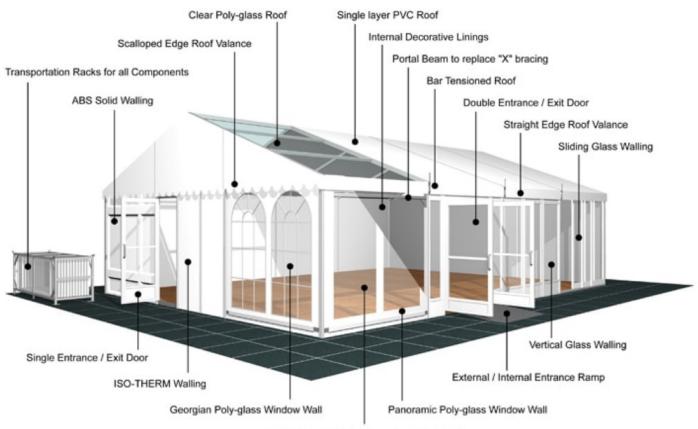

Internal Galvanised Steel Insert

**Aluminium type:** 

European - Hard Pressed Extruded Structural Aluminium

**Connecting components:** 

European - hot dipped, structural grade corrosive resistant galvanised steel

Roof covering type:

Premium grade, high gloss white, PVC coated polyester fabric - UV resistant and flame retardant according to: DIN 4102 B1, M2; BS 5438/7837; USA NFPA701.

Central America

Greece

## **Accessories**

Steel Sub-frame Flooring with Timber Boards or Aluminium Cassette Flooring with Ply Boards

Central America

Greece