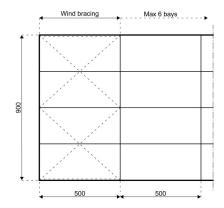

## **Specifications**

**Eave height:** 

2.30m / 3.00m

Span width:

9.00m

Ridge height:

3.76m

**Bay distance:** 

5.00m

Roof pitch:

18°

Number of gable uprights:

1 Gable upright (per end)

Longest component:

5.50m

Minimum length:

5.00m

Maximum length:

Unlimited in 5.00m increments

Max allowed wind speed:

80 km/h (0.30kN/m<sup>2</sup>)

Main profile size:

110/68/3mm (4-channel)

**Eave connection type:** 