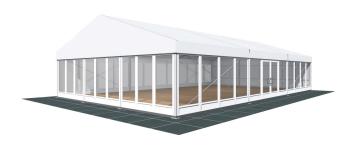

## **Specifications**

**Eave height:** 

2.30m / 3.00m

Span width:

9.00m

Ridge height:

3.76m

**Bay distance:** 