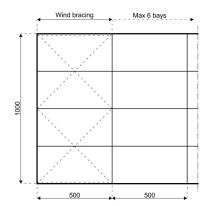

## **Specifications**

**Eave height:** 

2.30m / 3.00m

Span width:

10.00m

Ridge height:

3.93m

**Bay distance:** 

5.00m

Roof pitch:

18°

Number of gable uprights:

1 Gable upright (per end)

Longest component:

5.50m

Minimum length:

5.00m

Maximum length:

Unlimited in 5.00m increments

Max allowed wind speed:

80 km/h (0.30kN/m<sup>2</sup>)

Main profile size:

110/68/3mm (4-channel)

**Eave connection type:** 