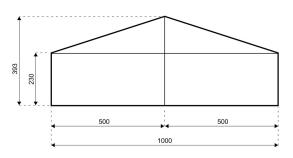

## **Specifications**

**Eave height:** 

2.30m / 3.00m

Span width:

10.00m

Ridge height:

3.93m

**Bay distance:** 

5.00m

Roof pitch:

18°

Number of gable uprights:

1 Gable upright (per end)

Longest component:

5.50m

Minimum length: