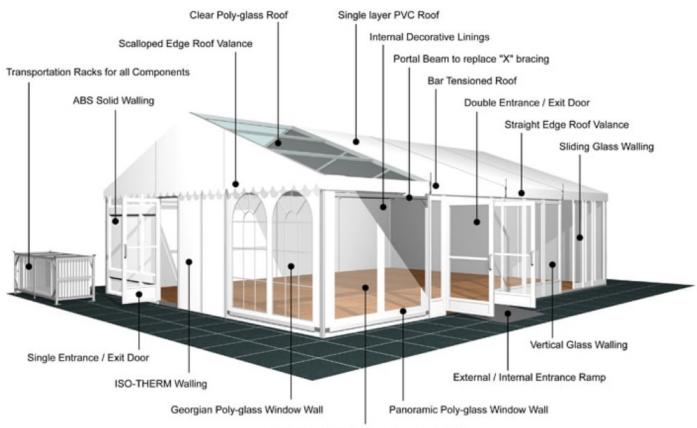

Internal Galvanised Steel Insert

Aluminium type:

European - Hard Pressed Extruded Structural Aluminium

Connecting components:

European - hot dipped, structural grade corrosive resistant galvanised steel

Roof covering type:

Premium grade, high gloss white, PVC coated polyester fabric - UV resistant and flame retardant according to: DIN 4102 B1, M2; BS 5438/7837; USA NFPA701.

Central America

Greece

## **Accessories**

Steel Sub-frame Flooring with Timber Boards or Aluminium Cassette Flooring with Ply Boards

Central America

Greece